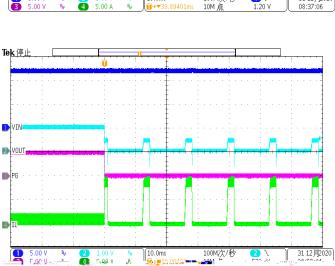

|
|  |                                                     |
|  | -                                                   |
|  |                                                     |

|  | - |  |
|--|---|--|

\_\_\_\_\_

| <br> | <br> |  |
|------|------|--|
|      |      |  |
| -    |      |  |
|      |      |  |
|      |      |  |
|      |      |  |
|      |      |  |
|      |      |  |
|      |      |  |
|      |      |  |
|      |      |  |
|      |      |  |
|      |      |  |

\_\_\_\_\_





Output Current (A)





Output Current (A)











\_

| - |   |   |  |
|---|---|---|--|
|   |   |   |  |
|   |   |   |  |
|   |   |   |  |
|   | • | · |  |

-



-

-





## -

\_\_\_\_\_

- •
- .

-

-

- -
- -
- \_\_\_\_\_

•

- •
- •















- 1.
- 2. 3.
  - h.
- 4.
- 5.
- 6.









\_\_\_\_\_