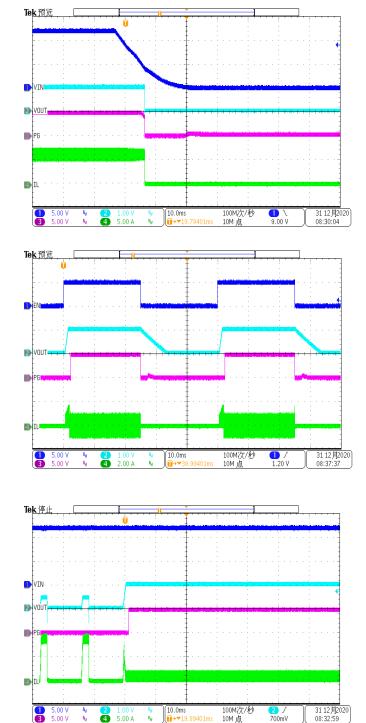

|
|  |                                                     |
|  | -                                                   |
|  |                                                     |

|  | - |  |
|--|---|--|

\_\_\_\_\_

| <br> | <br> |  |
|------|------|--|
|      |      |  |
| -    |      |  |
|      |      |  |
|      |      |  |
|      |      |  |
|      |      |  |
|      |      |  |
|      |      |  |
|      |      |  |
|      |      |  |
|      |      |  |
|      |      |  |

\_\_\_\_\_





Output Current (A)





Output Current (A)











\_

| - |   |   |  |
|---|---|---|--|
|   |   |   |  |
|   |   |   |  |
|   |   |   |  |
|   | • | · |  |

-



-

-





## -

\_\_\_\_\_

- •
- .

-

-

- -
- -
- \_\_\_\_\_

•

- •
- •















- 1.
- 2. 3.
  - h.
- 4.
- 5.
- 6.









\_\_\_\_\_