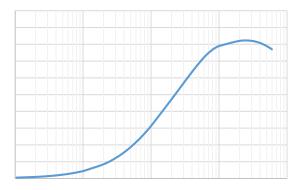

\_\_\_\_\_

Output Current (A)

Output Current (A)

\_

| - |   |   |  |
|---|---|---|--|
|   |   |   |  |
|   |   |   |  |
|   |   |   |  |
|   | • | · |  |

-

-

-