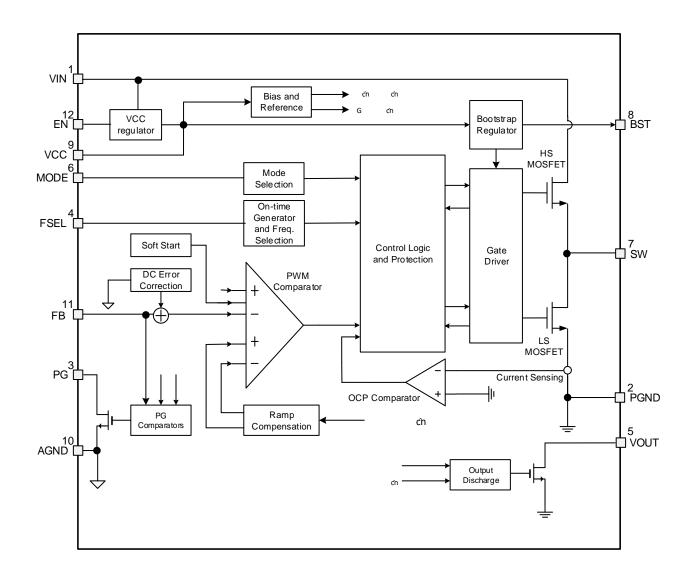

|
|  |                                                     |
|  |                                                     |
|  |                                                     |
|  |                                                     |
|  |                                                     |
|  | -                                                   |
|  |                                                     |

|  | - |  |
|--|---|--|

\_\_\_\_\_

| <br> | <br> |  |
|------|------|--|
|      |      |  |
| -    |      |  |
|      |      |  |
|      |      |  |
|      |      |  |
|      |      |  |
|      |      |  |
|      |      |  |
|      |      |  |
|      |      |  |
|      |      |  |
|      |      |  |

\_\_\_\_\_





Output Current (A)





Output Current (A)











\_

| - |   |   |  |
|---|---|---|--|
|   |   |   |  |
|   |   |   |  |
|   |   |   |  |
|   | • | · |  |

-



-

-





## -

\_\_\_\_\_

- •
- .

-

-

- -
- -
- \_\_\_\_\_

•

- •
- •















- 1.
- 2. 3.
  - h.
- 4.
- 5.
- 6.









\_\_\_\_\_