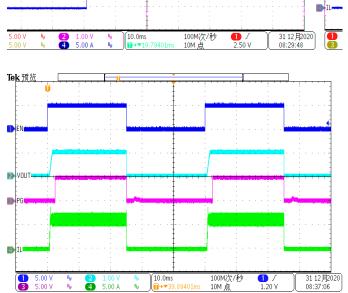

|
|  |                                                     |
|  | -                                                   |
|  |                                                     |

|  | - |  |
|--|---|--|

\_\_\_\_\_

| <br> | <br> |  |
|------|------|--|
|      |      |  |
| -    |      |  |
|      |      |  |
|      |      |  |
|      |      |  |
|      |      |  |
|      |      |  |
|      |      |  |
|      |      |  |
|      |      |  |
|      |      |  |
|      |      |  |

\_\_\_\_\_





Output Current (A)





Output Current (A)











\_

| - |   |   |  |
|---|---|---|--|
|   |   |   |  |
|   |   |   |  |
|   |   |   |  |
|   | • | · |  |

-



-

-





## -

\_\_\_\_\_

- •
- .

-

-

- -
- -
- \_\_\_\_\_

•

- •
- •















- 1.
- 2. 3.
  - h.
- 4.
- 5.
- 6.









\_\_\_\_\_