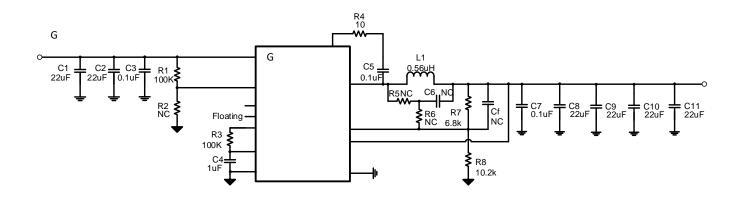

|
|  |                                                     |
|  |                                                     |
|  |                                                     |
|  | -                                                   |
|  |                                                     |

|  | - |  |
|--|---|--|

\_\_\_\_\_

| <br> | <br> |  |
|------|------|--|
|      |      |  |
| -    |      |  |
|      |      |  |
|      |      |  |
|      |      |  |
|      |      |  |
|      |      |  |
|      |      |  |
|      |      |  |
|      |      |  |
|      |      |  |
|      |      |  |

\_\_\_\_\_





Output Current (A)





Output Current (A)











\_

| - |   |   |  |
|---|---|---|--|
|   |   |   |  |
|   |   |   |  |
|   |   |   |  |
|   | • | · |  |

-



-

-





## -

\_\_\_\_\_

- •
- .

-

-

- -
- -
- \_\_\_\_\_

•

- •
- •















- 1.
- 2. 3.
  - h.
- 4.
- 5.
- 6.









\_\_\_\_\_