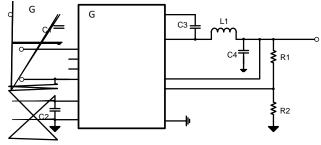

- ---

- --
- -

\_\_\_\_

- -

- -
- -
- -







-

-

-

-

out

|  | Opposed the pie to $VOO$ to force the device in     |
|--|-----------------------------------------------------|
|  | Connect the pin to VCC to force the device in       |
|  | forced Pulse Width Modulation (PWM) operation mode. |
|  |                                                     |
|  |                                                     |
|  |                                                     |
|  |                                                     |
|  |                                                     |
|  |                                                     |
|  |                                                     |
|  |                                                     |
|  |                                                     |
|  |