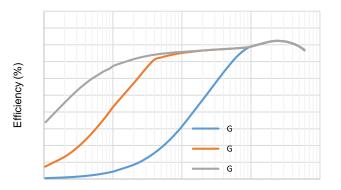

\_\_\_\_\_

Output Current (A)

Output Current (A)

\_

| - |   |   |  |
|---|---|---|--|
|   |   |   |  |
|   |   |   |  |
|   |   |   |  |
|   | • | · |  |

-

-

-