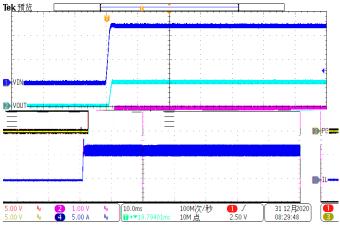

|
|  |                                                     |
|  | -                                                   |
|  |                                                     |

|  | - |  |
|--|---|--|

\_\_\_\_\_

| <br> | <br> |  |
|------|------|--|
|      |      |  |
| -    |      |  |
|      |      |  |
|      |      |  |
|      |      |  |
|      |      |  |
|      |      |  |
|      |      |  |
|      |      |  |
|      |      |  |
|      |      |  |
|      |      |  |

\_\_\_\_\_





Output Current (A)





Output Current (A)











\_

| - |   |   |  |
|---|---|---|--|
|   |   |   |  |
|   |   |   |  |
|   |   |   |  |
|   | • | · |  |

-



-

-





## -

\_\_\_\_\_

- •
- .

-

-

- -
- -
- \_\_\_\_\_

•

- •
- •















- 1.
- 2. 3.
  - h.
- 4.
- 5.
- 6.









\_\_\_\_\_