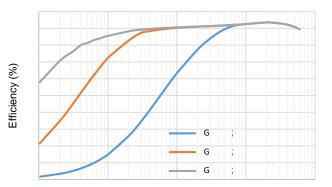

\_\_\_\_\_

Output Current (A)

Output Current (A)

\_

| - |   |   |  |
|---|---|---|--|
|   |   |   |  |
|   |   |   |  |
|   |   |   |  |
|   | • | · |  |

-

-

-